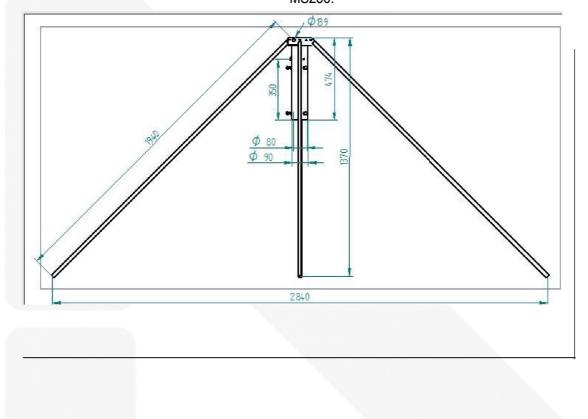

## Antenna Mast Mount MS256

The main nominal dimensions of the MS256:

V1.3w Date 10.05.2024

Page 2/2