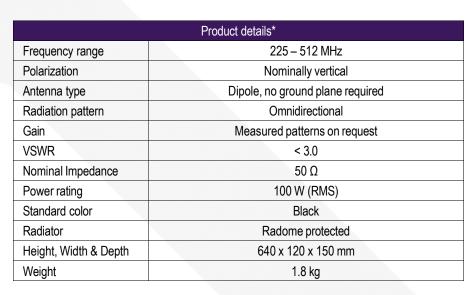

## VHF/UHF Dipole Antenna for Mast Mount WD2250M-B

The WD2250M-B is a highly efficient antenna with an easy to use mast mount adapter. It is very well suited for use with modern SDRs, providing an effective coverage for a range of voice and data communication systems including Have Quick II and SATURN.

- Excellent performance over the entire 225 512 MHz frequency range
- Quick and easy installation to mast environments no additional tools required
- Compact and robust antenna design for rough environmental conditions