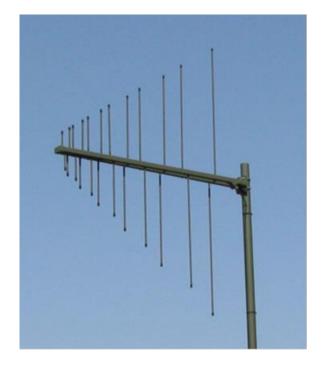

## 100 – 500 MHz Log Periodic Dipole Array

100 - 500 MHz

Product Code: RLP100-500

The RLP100-500 Log Periodic Dipole Array is a directional V/UHF antenna, operating in the frequency range 100-500 MHz, designed for general purpose long range V/UHF communications, monitoring and interception applications. Constructed from aluminium with an epoxy paint finish, the RLP100-500 is lightweight and durable, ensuring many years of trouble free, high performance service. Supplied in kit form, all mounting and assembly hardware, and detailed instructions can be provided in a handy storage bag for easy assembly. Typical assembly time is 10 minutes.