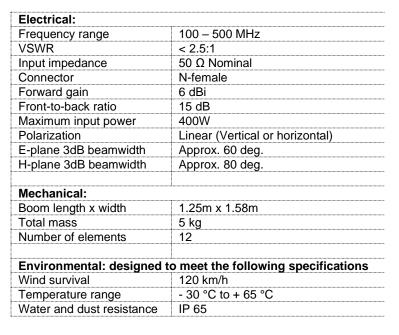

## 100 – 500 MHz Log Periodic Dipole Array

100 - 500 MHz

Product Code: RLP100-500

The RLP100-500 Log Periodic Dipole Array is a directional V/UHF antenna, operating in the frequency range 100-500 MHz, designed for general purpose long range V/UHF communications, monitoring and interception applications. Constructed from aluminium with an epoxy paint finish, the RLP100-500 is lightweight and durable, ensuring many years of trouble free, high performance service. Supplied in kit form, all mounting and assembly hardware, and detailed instructions can be provided in a handy storage bag for easy assembly. Typical assembly time is 10 minutes.